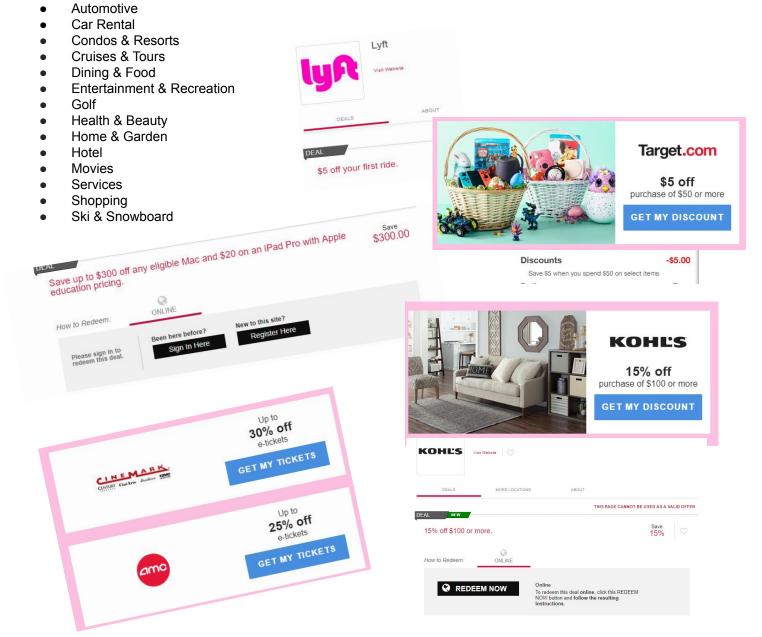

In case you haven't opened your April 9th email from the MEA, here's what you're missing...... Go online or use your My Deals App and you could find deals in these categories:

## CATEGORIES

Log into your MEA account: <u>http://tinyurl.com/y6cpw8vv</u>